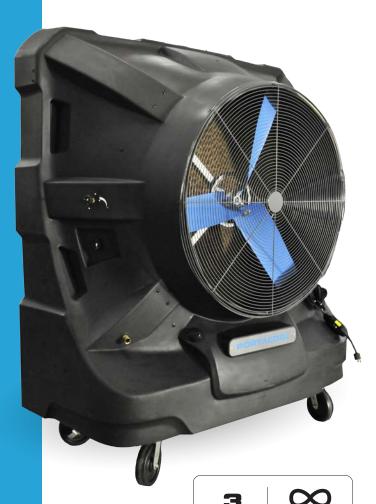

## **JETSTREAM 270**

## DESCRIPTION

Maintain shop comfort with the most powerful evaporative cooler in the Portacool Jetstream  $^{\text{TM}}$  series. The Portacool Jetstream  $^{\text{TM}}$  270 packs the biggest cooling punch by combining impressive airflow with the highest quality evaporative media on the market. The Jetstream 270 provides maximum comfort when it counts.

## **FEATURES**

- · Large drain allows for easy and effective cleaning
- · Liquid level indicator with automatic pump shutoff
- Lifetime warranty on evaporative cooler housing against manufacturing defects
- Three year warranty on all electrical components

| Air delivery     | 10620 l/s / 38,227 m³/hr |
|------------------|--------------------------|
| Velocity         | 42 kph                   |
| Amps             | 15.2                     |
| Speeds           | Variable                 |
| Cooling capacity | 523 m <sup>2</sup>       |
| Water reservoir  | 246 L                    |
| Dimensions (cm)  | 229 H x 201 W x 104 D    |
| Weight           | 170 kg                   |
| Stock number     | PACJS270                 |
| KUUL Effect      | 39                       |